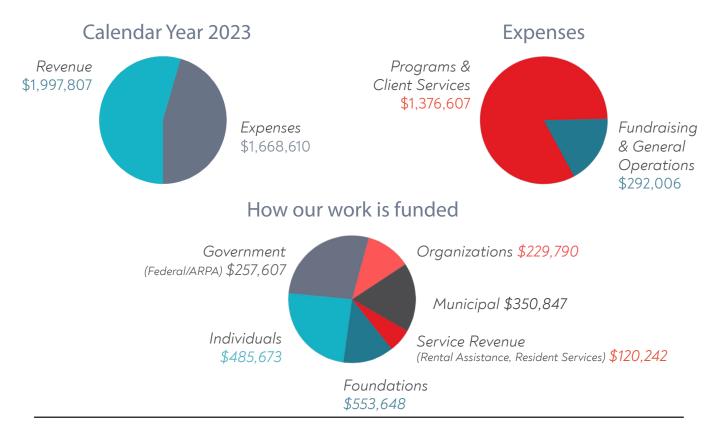

ds entered shelter.

The cost of sheltering a family in Massachusetts is at least \$4950 per month and in 2023 the average length of stay in shelter was 14 months.<sup>1</sup>

Simple math tells us that an ounce of prevention is worth a pound of cure... If those 424 families were sheltered one year, the cost would be \$2,098,800. In contrast, HPC's annual average cost to provide case management services to stabilize these families in their homes was \$398,560.

ANNUAL COSTS



1 [source: WBUR, "As need for emergency shelters in Mass. spikes, so do costs." 10/2/23. https://www.wbur.org/news/2023/10/02/ massachusetts-family-shelter-finances]





of all households are single-person

of households are family households of different types



72% rent their housing

# **Financial Highlights**



# Supporters INDIVIDUALS

#### \$20,000+

Susan and Bertram Bruce Betty and Bill O'Brien Judith and William Weil

#### \$10,000-\$19,999

Janet H. Bantly Carol Ann and George Najarian Gail and David Oppenheim John Roessner

#### \$5,000-\$9,999

Patricia and Scott Eston Ann Fleck-Henderson Andrew Goldberg Mary and Steven Gulrich Paul Jenkins Anne and Steven Koehler Kathleen and Bruce Langsen Jean M. Morrow Barbara Jean Murphy Virginia and David Murray Ortins Family Charitable Trust Janet R. Taylor Holly and Nello Trevisan The Williamson Family Charitable Gift Fund

## \$2,500-\$4,999

Anonymous (1) Susan M. Chandler Patsy Gardner Peter Joseph Timothy Martin Page McMahan John O'Reilly Phyllis and Bob Rothberg Family Charitable Gift Fund Joan and Jeffrey Talmadge Allison Wetzel Jennifer an