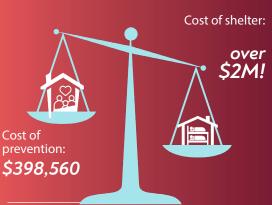

# The savings of homelessness prevention

In 2023, HPC served 424 households with children at an annual cost of \$940 per household. None of these households entered shelter.

The cost of sheltering a family in Massachusetts is at least \$4950 per month and in 2023 the average length of stay in shelter was 14 months.<sup>1</sup>

Simple math tells us that an ounce of prevention is worth a pound of cure... If those 424 families were sheltered one year, the cost would be \$2,098,800. In contrast, HPC's annual average cost to provide case management services to stabilize these families in their homes was \$398,560.